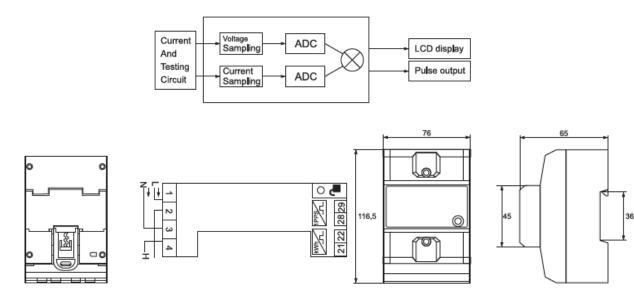

### **Dimensions and schemes:**

| Туре           | Measuring<br>range | Number<br>of tarrifs | Meter<br>constant<br>(imp/kWh) | Voltage<br>(V) | Packing<br>/ Box<br>(pcs) | Catalogue<br>number |
|----------------|--------------------|----------------------|--------------------------------|----------------|---------------------------|---------------------|
| DD4F-S01-1Y-60 | 5(60)              | 4                    | 1600                           | 230V           | 1/48                      | 50220               |