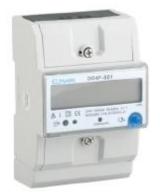

# DIN Rail Mounted kWh Meter – DD4F-S01-1Y-60

#### **Description:**

Electronic kWh meters intended for DIN rail mounting and active energy measurement. Meters are suitable for home and commercial applications. They perform direct measurement of the real consumption of electric power and the results are shown on the LCD display. The system doesn't need any additional adjustment or calibration.

#### **Technical data:**

- Direct power consumption measurement: up to 5(60)A, 50/60Hz
- Automatic temperature compensation
- LED indicator for phase voltage
- Indication for wrong cable connection
- Indication for wrong measurement
- Precision class: 1
- Number of tariffs: 4
- Meter constant: 1600 (imp/kWh)